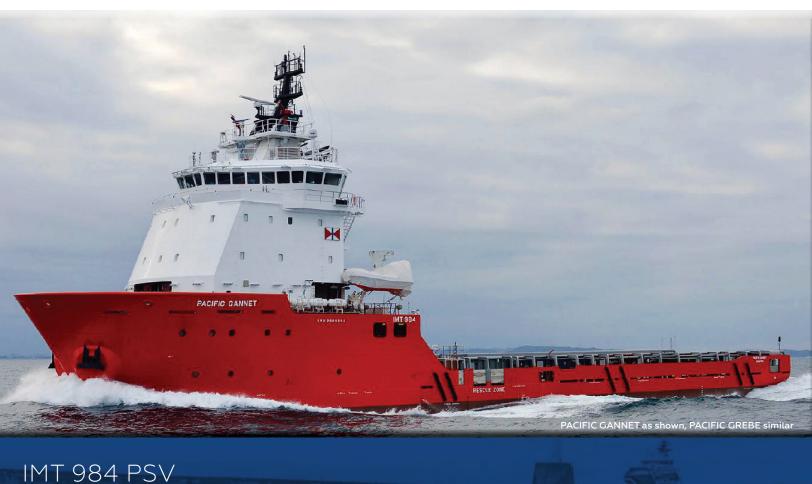

#### **Vessel Characteristics**

| Length, Overall:   | 277.6 ft                                                                                           | 84.6 m             |  |  |  |  |
|--------------------|----------------------------------------------------------------------------------------------------|--------------------|--|--|--|--|
| Beam:              | 59.1 ft                                                                                            | 18 m               |  |  |  |  |
| Depth:             | 24.9 ft                                                                                            | 7.6 m              |  |  |  |  |
| Maximum Draft:     | 21.1 ft                                                                                            | 6.4 m