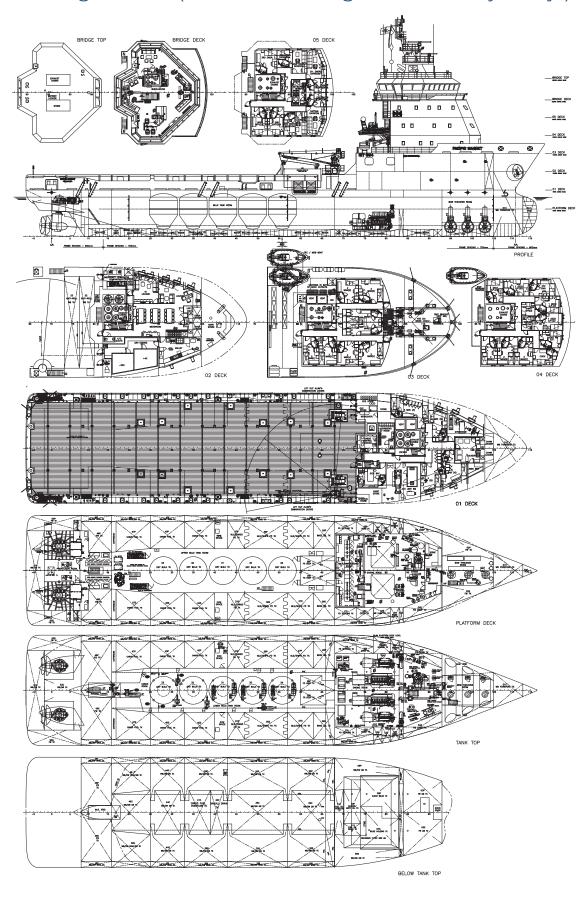

1X10 T/DAY                                                                              |
| Mud Circulation System: | Yes                                                                                     |
| Rescue Zone:            | Yes                                                                                     |
| Rescue Boat:            | Maritime Partner MP660 Springer, 10-Man                                                 |
| SPS Compliant:          | Yes                                                                                     |
| Misc:                   | MSD - 55 Persons; HiPAP Ready                                                           |

<sup>\*</sup>Approximate values assuming Ideal Conditions

## General Arrangement (Current configuration may vary.)





## Capacity Table



| 22.5   16.7   16.7   16.7   16.7   16.7   16.7   16.7   16.7   16.7   16.7   16.7   16.7   16.7   16.7   16.7   16.7   16.7   16.7   16.7   16.7   16.7   16.7   16.7   16.7   16.7   16.7   16.7   16.7   16.7   16.7   16.7   16.7   16.7   16.7   16.7   16.7   16.7   16.7   16.7   16.7   16.7   16.7   16.7   16.7   16.7   16.7   16.7   16.7   16.7   16.7   16.7   16.7   16.7   16.7   16.7   16.7   16.7   16.7   16.7   16.7   16.7   16.7   16.7   16.7   16.7   16.7   16.7   16.7   16.7   16.7   16.7   16.7   16.7   16.7   16.7   16.7   16.7   16.7   16.7   16.7   16.7   16.7   16.7   16.7   16.7   16.7   16.7   16.7   16.7   16.7   16.7   16.7   16.7   16.7   16.7   16.7   16.7   16.7   16.7   16.7   16.7   16.7   16.7   16.7   16.7   16.7   16.7   16.7   16.7   16.7