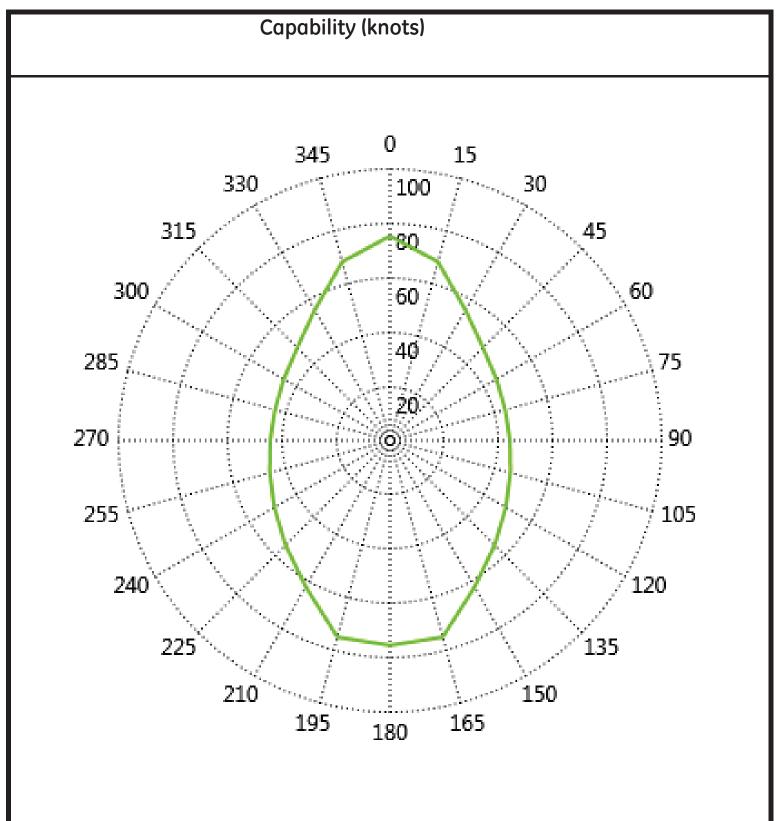

|                                       | Spec Sheet Total V | olume [m³1               | 190.7       | 1,559.9     | 318.5       | 1,753.2 | 334.6            | 349.2          | 0.0   | 762.7         | 0.0      | 20.8        | 9.9  | 11.0         |

<sup>\*</sup>Capacities shown are for lead vessel. Actual capacities may vary slightly.
\*Capacities shown in RED are excluded from the total volume.
\*Capacities shown in BLUE are included in another Tank's Capacity.

<sup>\*</sup>Capacities shown in GREEN are counted for multiple Tank Capacities.

## DP Capability Plot