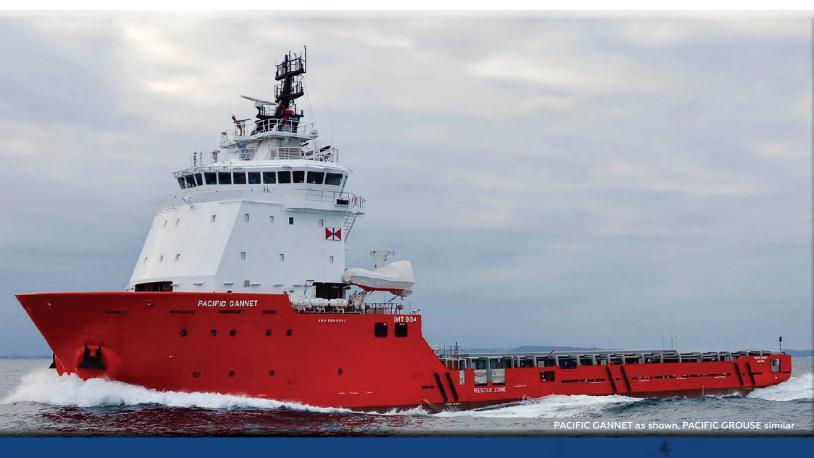

#### **Vessel Characteristics**

IMT 984 PSV

| Length, Overall:   | 277.6 ft                                                                                              | 84.6 m             |  |  |  |
|--------------------|-------------------------------------------------------------------------------------------------------|--------------------|--|--|--|
| Beam:              | 59.1 ft                                                                                               | 18 m               |  |  |  |
| Depth:             | 24.9 ft                                                                                               | 7.6 m              |  |  |  |
| Maximum Draft:     | 21.1 ft                                                                                               | 6.4 m              |  |  |  |
| Light Draft:       | 10.2 ft                                                                                               | 3.1 m              |  |  |  |
| Freeboard:         | 3.9 ft                                                                                                | 1.2 m              |  |  |  |
| Displacement:      | 6,720 lt                                                                                              | 6,820 mt           |  |  |  |
| Deadweight:        | 3,790 lt                                                                                              | 3,850 mt           |  |  |  |
| Clear Deck Space:  | 177 x 52 ft                                                                                           | 54 x 16 m          |  |  |  |
| Clear Deck Area:   | 8,720 ft <sup>2</sup>                                                                                 | 810 m <sup>2</sup> |  |  |  |
| Deck Strength FWD: | 1,020 lb/ft²                                                                                          | 5 t/m²             |  |  |  |
| Deck Strength AFT: | 2,050 lb/ft²                                                                                          | 10 t/m²            |  |  |  |
| Class Notations:   | DNV: +1A1, Fire fighter(I), Offshore service vessel(Supply), Clean, DYNPOS(AUTR), E0, OILREC, SF, SPS |                    |  |  |  |