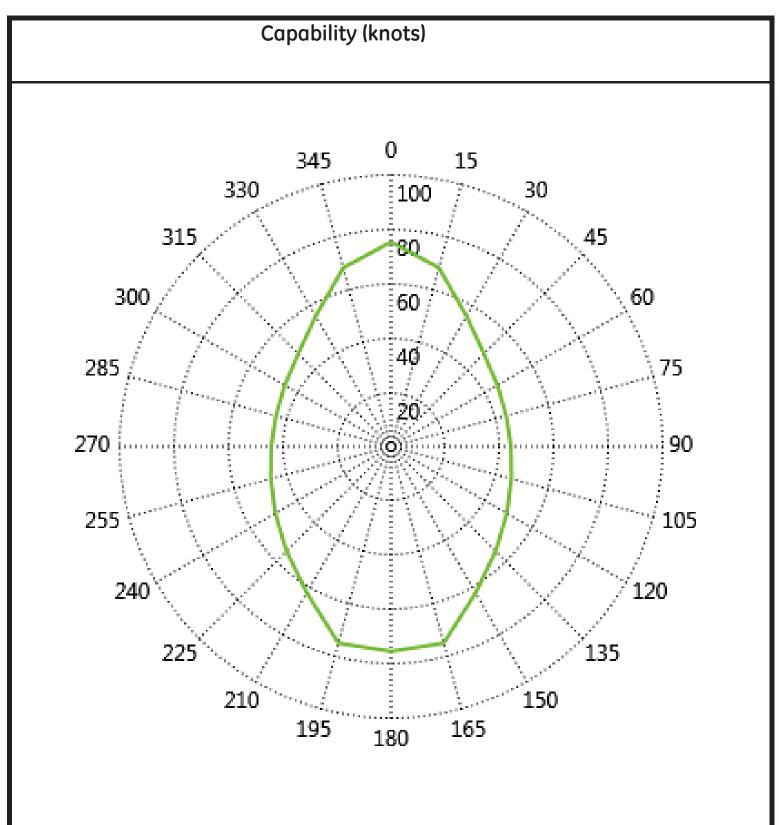

### **Special Equipment**

| Firefighting:           | FIFI-1                                                    |
|-------------------------|-----------------------------------------------------------|
| Dynamic Positioning:    | DP-2                                                      |
| Ref. Systems:           | 3 x MRU; 2 x DGPS<br>1 x Microwave-based; 2 x Laser-based |
| Mud Circulation System: | Yes                                                       |
| Rescue Zone:            | Yes                                                       |
| Rescue Boat:            | Maritime Partner MP660 Springer, 10-Man                   |
| Fuel Monitoring:        | GREEN PILOT                                               |
| SPS Compliant:          | Yes                                                       |
| Misc:                   | MSD - 55 Persons; HiPAP Ready                             |