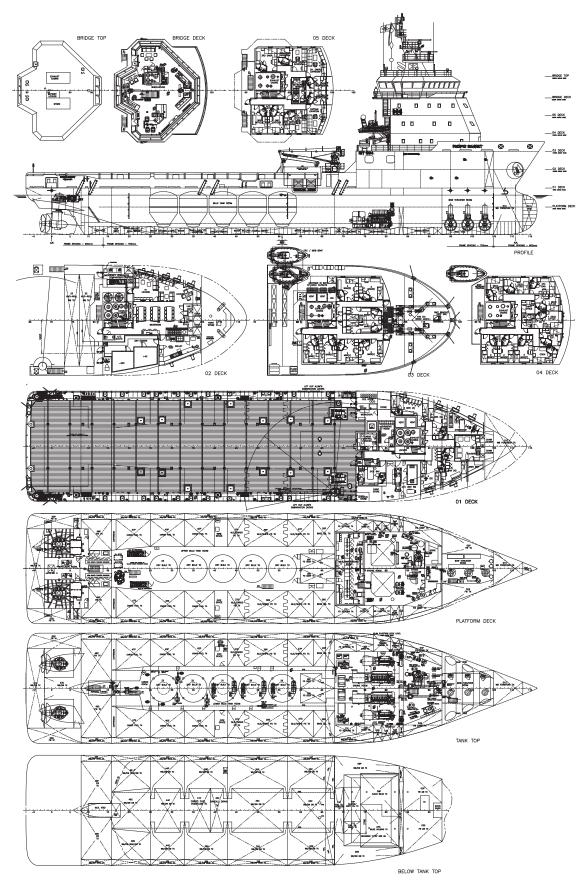

sitioning:    | DP-2                                                      |
| Ref. Systems:           | 3 x MRU; 2 x DGPS<br>1 x Microwave-based; 2 x Laser-based |
| Mud Circulation System: | Yes                                                       |
| Rescue Zone:            | Yes                                                       |
| Rescue Boat:            | Maritime Partner MP660 Springer, 10-Man                   |
| Fuel Monitoring:        | GREEN PILOT                                               |
| SPS Compliant:          | Yes                                                       |
| Misc:                   | MSD - 55 Persons; HiPAP Ready                             |

\*Approximate values assuming Ideal Conditions

# General Arrangement (Current configuration may vary.)





# Capacity Table



| 51C WB / DW TK 53C WB / DW TK 48P WB / DW WING TK 48S WB / DW WING TK 46P WB / DW WING TK 46P WB / DW WG/DB TK 46P WB / DW WG/DB TK 46P WB / DW WG/DB TK 43P WB / DW WING TK 43P WB / DW DB TK 43P WB / DW DB TK 43S WB / DW WING TK 44V WB / DW DB TK 43S WB / DW DB TK 58P WB / DW DB TK | DW/WB | 62.6<br>29.5<br>16.7<br>69.4<br>69.4<br>47.8<br>30.9<br>35.5<br>30.9<br>35.5<br>35.7<br>40.3<br>43.2<br>40.3<br>43.2<br>40.3<br>43.2<br>64.1<br>59.2<br>64.1<br>59.9<br>46.7<br>51.1<br>46.6 |       |         |       | 62.6<br>29.5<br>16.7<br>16.7<br>69.4<br>69.4<br>47.8<br>30.9<br>35.5<br>30.9<br>35.5<br>40.3<br>43.2<br>40.3<br>43.2<br>59.2<br>64.1 |       |              |     |       |     |      |     |      |
|-------------------------------------------------------------------