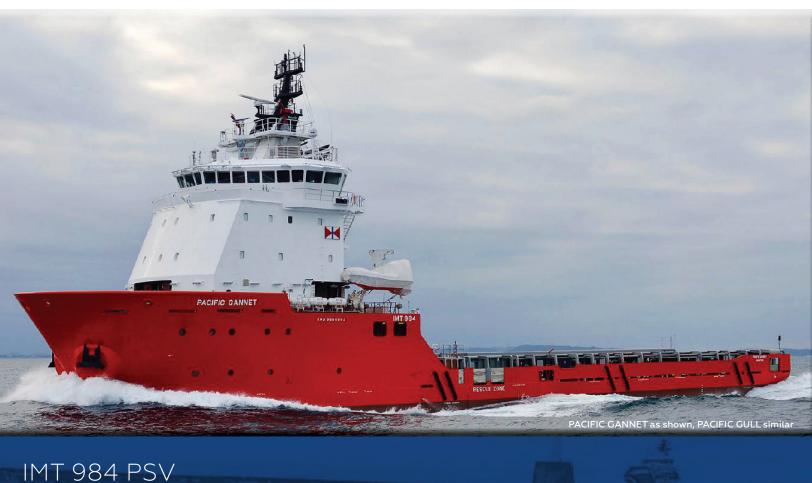

#### **Vessel Characteristics**

| Length, Overall:   | 277.6 ft                                             | 84.6 m             |  |  |  |  |  |  |
|--------------------|------------------------------------------------------|--------------------|--|--|--|--|--|--|
| Beam:              | 59.1 ft                                              | 18 m               |  |  |  |  |  |  |
| Depth:             | 24.9 ft                                              | 7.6 m              |  |  |  |  |  |  |
| Maximum Draft:     | 21.1 ft                                              | 6.4 m              |  |  |  |  |  |  |
| Light Draft:       | 10.2 ft                                              | 3.1 m              |  |  |  |  |  |  |
| Freeboard:         | 3.9 ft