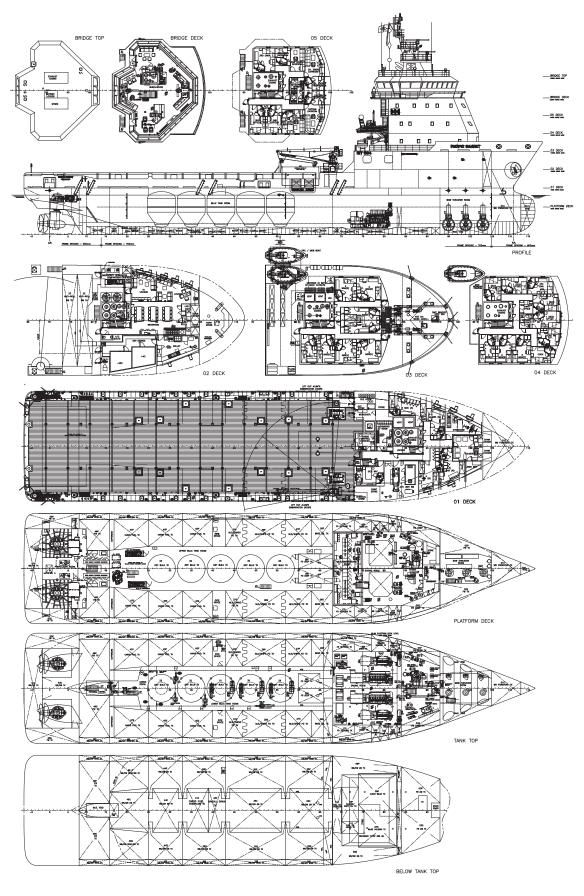

sitioning:    | DP-2                                                      |
| Ref. Systems:           | 3 x MRU; 2 x DGPS<br>1 x Microwave-based; 2 x Laser-based |
| Mud Circulation System: | Yes                                                       |
| Rescue Zone:            | Yes                                                       |
| Rescue Boat:            | Maritime Partner MP660 Springer, 10-Man                   |
| Fuel Monitoring:        | GREEN PILOT                                               |
| SPS Compliant:          | Yes                                                       |
| Misc:                   | MSD - 55 Persons; HiPAP Ready                             |

\*Approximate values assuming Ideal Conditions

# General Arrangement (Current configuration may vary.)





# Capacity Table



| 33 W. M. DWW M. C. W. W. M. C. W. M. M. C. W. M. M. C. W. M. M. M. C. W. M. M. M. C. W. M.